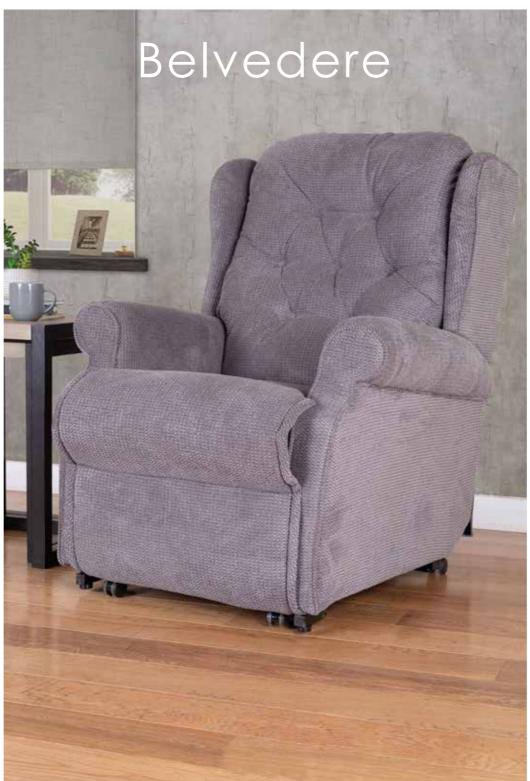

## **BELVEDERE**

Petite chair: H: 109cm x W: 80cm x D: 105cm

Seat Width: 47.5cm, Seat Height: 49cm

Reclined Depth: 182cm, Weight: 65kg

Standard chair: H: 109cm x W: 83cm x D: 106cm

Seat Width: 50cm, Seat Height: 49cm Reclined Depth: 179cm, Weight: 67kg