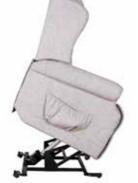

Seat Width: 50cm, Seat Height: 49cm Reclined Depth: 174cm, Weight: 75kg

Seated position

Full Tilt position

Fully reclined position

Remote control