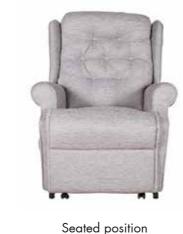

Seat Width: 50cm, Seat Height: 49cm Reclined Depth: 174cm, Weight: 75kg

Seated position

Full Tilt position

Fully reclined position

Remote control