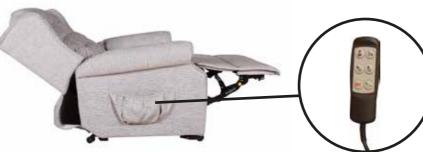

Full Tilt position

Fully reclined position

## **FEATURES**

- Dual motor
- Hand held remote control
- Hardwood & composite board frame
- Dowelled, screwed, glued & stapled joinery
- High quality sprung seats & sprung back suspension
- Quality high density foam seat cushions
- All chairs support up to 28 stone (400lbs) weight capacity