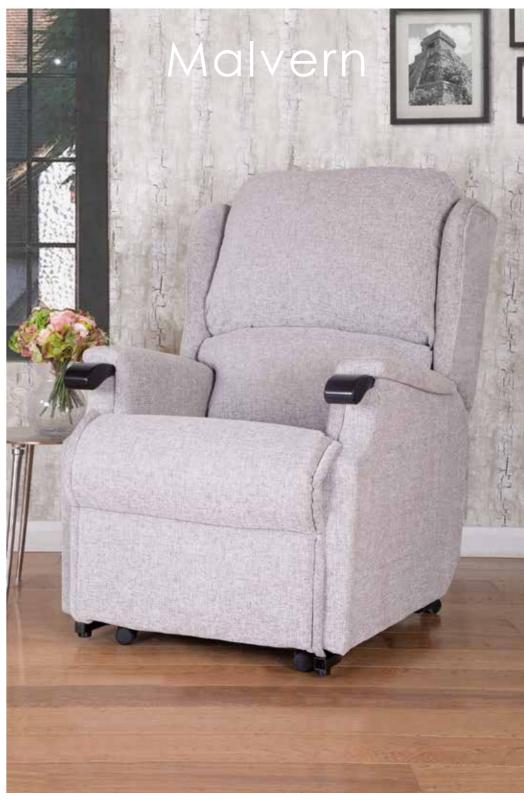

iull Tilt positio

Full Tilt position

Fully reclined position Remote

MALVERN

Petite chair: H: 109cm x W: 74cm x D: 98cm

Seat Width: 47.5cm, Seat Height: 49cm

Reclined Depth: 170cm, Weight: 73.5kg

Standard chair: H: 111cm x W: 76cm x D: 98cm

Seat Width: 50cm, Seat Height: 49cm Reclined Depth: 174cm, Weight: 75kg

Seated position

Full Tilt position

Fully reclined position

Remote control