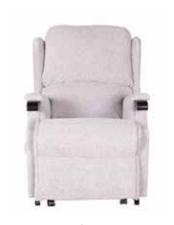

#### **HAMPTON**

Petite chair: H: 113cm x W: 78cm x D: 86cm

Seat Width: 47.5cm, Seat Height: 49cm,

Reclined Depth: 171cm, Weight: 64.5kg

Standard chair: H: 112cm x W: 83cm x D: 86cm

Seat Width: 50cm, Seat Height: 49cm, Reclined Depth: 179cm, Weight: 67kg