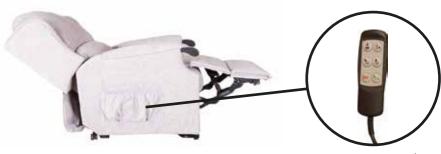

iull Tilt positio

Full Tilt position

Fully reclined position Remote

MALVERN

Petite chair: H: 109cm x W: 74cm x D: 98cm

Seat Width: 47.5cm, Seat Height: 49cm

Reclined Depth: 170cm, Weight: 73.5kg

Standard chair: H: 111cm x W: 76cm x D: 98cm

Seat Width: 50cm, Seat Height: 49cm Reclined Depth: 174cm, Weight: 75kg

Seated position

Full Tilt position

Fully reclined position

Remote control

## **FEATURES**

- Dual motor
- Hand held remote control
- Hardwood & composite board frame
- Dowelled, screwed, glued & stapled joinery
- High quality sprung seats & sprung back suspension
- Quality high density foam seat cushions
- All chairs support up to 28 stone (400lbs) weight capacity