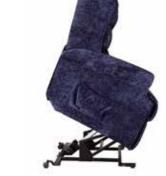

# IJFT&TIJT COLLECTION









A quality range of 3 designs, available in 2 sizes with 1 goal in mind, your comfort.

Please note: Due to printing restrictions all images and colours represented are to be used a guide only. Please refer to manufacturers swatch for an accurate colour match

# SITBACKANDRELAX

#### **HAMPTON**

Petite chair: H: 113cm x W: 78cm x D: 86cm

Seat Width: 47.5cm, Seat Height: 49cm,

Reclined Depth: 171cm, Weight: 64.5kg

Standard chair: H: 112cm x W: 83cm x D: 86cm

Seat Width: 50cm, Seat Height: 49cm, Reclined Depth: 179cm, Weight: 67kg





Full Tilt position



Fully reclined position

## **BELVEDERE**

Petite chair: H: 109cm x W: 80cm x D: 105cm

Seat Width: 47.5cm, Seat Height: 49cm

Reclined Depth: 182cm, Weight: 65kg

Standard chair: H: 109cm x W: 83cm x D: 106cm

Seat Width: 50cm, Seat Height: 49cm Reclined Depth: 179cm, Weight: 67kg





iull Tilt positio

Full Tilt position



Fully reclined position Remote

MALVERN

Petite chair: H: 109cm x W: 74cm x D: 98cm

Seat Width: 47.5cm, Seat Height: 49cm

Reclined Depth: 170cm, Weight: 73.5kg

Standard chair: H: 111cm x W: 76cm x D: 98cm

Seat Width: 50cm, Seat Height: 49cm Reclined Depth: 174cm, Weight: 75kg





Seated position

Full Tilt position



Fully reclined position

Remote control

## **FEATURES**

- Dual motor
- Hand held remote control
- Hardwood & composite b