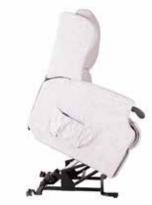

Reclined Depth: 171cm, Weight: 64.5kg

Standard chair: H: 112cm x W: 83cm x D: 86cm

Seat Width: 50cm, Seat Height: 49cm, Reclined Depth: 179cm, Weight: 67kg





Full Tilt position



Fully reclined position

## **BELVEDERE**

Petite chair: H: 109cm x W: 80cm x D: 105cm

Seat Width: 47.5cm, Seat Height: 49cm

Reclined Depth: 182cm, Weight: 65kg

Standard chair: H: 109cm x W: 83cm x D: 106cm

Seat Width: 50cm, Seat Height: 49cm Reclined Depth: 179cm, Weight: 67kg





iull Tilt positio

Full Tilt position



Fully reclined position Remote

MALVERN

Petite chair: H: 109cm x W: 74cm x D: 98cm

Seat Width: 47.5cm, Seat Height: 49cm

Reclined Depth: 170cm, Weight: 73.5kg

Standard chair: H: 111cm x W: 76cm x D: 98cm

Seat Width: 50cm, Seat Height: 49cm Reclined Depth: 174cm, Weight: 75kg





Seated position

Full Tilt position



Fully reclined position

Remote control

## **FEATURES**

- Dual motor
- Hand held remote control
- Hardwood & composite board frame
- Dowelled, screwed, glued & stapled joinery
- High quality sprung seats & sprung back suspension
- Quality high density foam seat cushions
- All chairs support up to 28 stone (400lbs) weight capacity

- Duvet added to front of seat cushion
- Built in wheels for ease of movement
- Traditional styling & detailing
- 'Easy exit' upright back
- Non-removable high quality blown fibre back cushions
- Compact chair proportions & narrow arm feature
- Choice of Petite or Standard chair.



Dark Ash







Malvern trim options: