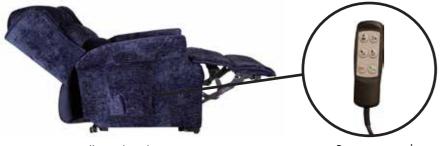

iull Tilt positio

Full Tilt position

Fully reclined position Remote

MALVERN

Petite chair: H: 109cm x W: 74cm x D: 98cm

Seat Width: 47.5cm, Seat Height: 49cm

Reclined Depth: 170cm, Weight: 73.5kg

Standard chair: H: 111cm x W: 76cm x D: 98cm