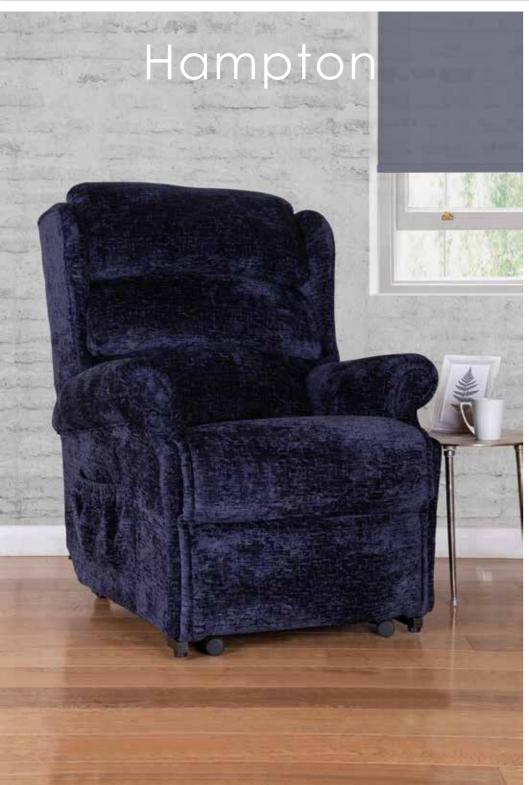

#### **HAMPTON**

Petite chair: H: 113cm x W: 78cm x D: 86cm

Seat Width: 47.5cm, Seat Height: 49cm,

Reclined Depth: 171cm, Weight: 64.5kg

Standard chair: H: 112cm x W: 83cm x D: 86cm

Seat Width: 50cm, Seat Height: 49cm, Reclined Depth: 179cm, Weight: 67kg